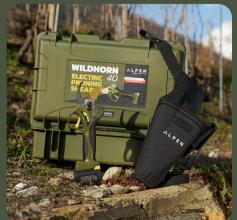

### **FEATURES / BENEFITS:**

- Made in Switzerland
- HSS Titanium blade Swiss Made
- Counter blade: Carbon steel / Sap groove
- Extension cable included (1.5m)
- Holster, belt and battery pouch included
- 2 batteries & 3-way charger: up to 12h of autonomy / run time
- Toolkit included for maintenance
- Heavy duty carrying case
- Half & full opening modes
- LCD screen to easily read tool & battery statistics