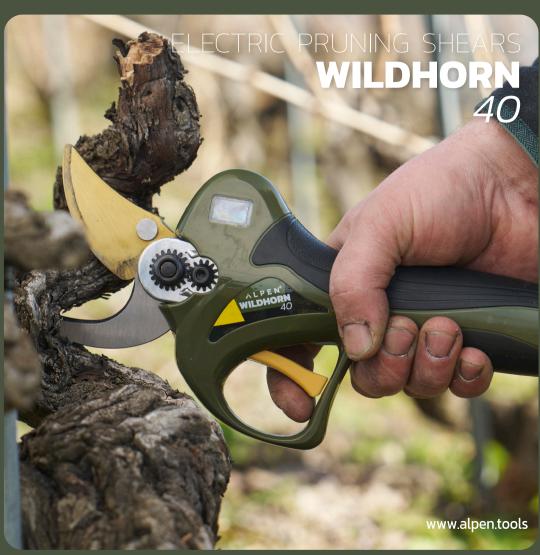

# **WILDHORN**

## SWISS-MADE CORDLESS PRUNING SHEARS

Introducing the ultimate tool for professional landscapers, arborists and orchard workers: the WILDHORN 40! Engineered by Swiss pruning shear experts, for demanding professional, this tool is designed to tackle the toughest tasks with ease. Its HSS blade comes with a Titanium coating to ensure durability and performance, and will hold a sharper cutting edge: more clean cutting and less time sharpening. The 1.5 m length extension cable included in the kit allows the user to work freely by putting the battery in their pocket or the provided battery pouch that attaches to the belt. The extension cable is phosphorescent, for security and visibility in low light conditions. WILDHORN 40 can also be used with a telescopic extension pole (provided separately) which can be extended from 13 m to 21 m