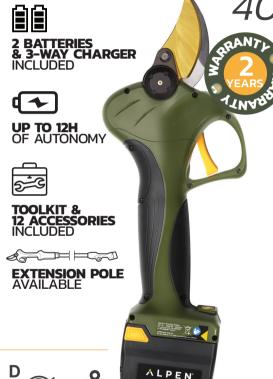

## SWISS-MADE CORDLESS PRUNING SHEARS

Introducing the ultimate tool for professional landscapers, arborists and orchard workers: the WILDHORN 40! Engineered by Swiss pruning shear experts, for demanding professional, this tool is designed to tackle the toughest tasks with ease. Its HSS blade comes with a Titanium coating to ensure durability and performance, and will hold a sharper cutting edge: more clean cutting and less time sharpening. The 1.5 m length extension cable included in the kit allows the user to work freely by putting the battery in their pocket or the provided battery pouch that attaches to the belt. The extension cable is phosphorescent, for security and visibility in low light conditions. WILDHORN 40 can also be used with a telescopic extension pole (provided separately) which can be extended from 13 m to 21 m

### **FEATURES / BENEFITS:**

- Made in Switzerland
- HSS Titanium blade Swiss Made
- Counter blade: Carbon steel / Sap groove
- Extension cable included (1.5m)
- Holster, belt and battery pouch included
- 2 batteries & 3-way charger: up to 12h of autonomy / run time
- Toolkit included for maintenance
- Heavy duty carrying case
- Half & full opening modes
- LCD screen to easily read tool & battery statistics