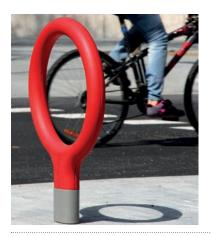

#### Materials

High-density polyurethane mass-coloured foam body with an internal AISI 304 stainless steel profile structure. The cast aluminium base is painted in light grey.