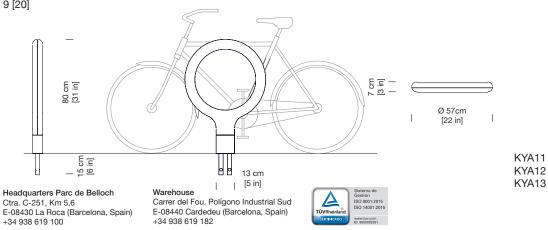

#### Installation and maintenance

Recommended minimum distance of 60 cm [24 in] between pieces. Anchored to the ground using two bolts. Delivered assembled, packaged. Instructions and anchor bolts are included. No functional maintenance is required. For further information log onto urbidermis.com

### Weight (kg) [lb] (unpacked) 9 [20]

The technical information provided by Urbidermis may be modified at any time without prior notice. We protect intellectual property. info@urbidermis.com / +34 938 619 100 / urbidermis.com