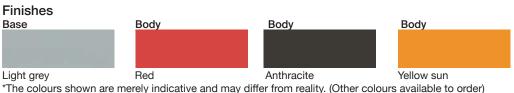

#### Materials

High-density polyurethane mass-coloured foam body with an internal AISI 304 stainless steel profile structure. The cast aluminium base is painted in light grey.

#### Standards

UNE 41510 , ISO 12944 , UNE EN 1780-2 , UNE EN 576 , DIN 4102 , PSA D47 431.

\*\*Consult finishes for marine environments.